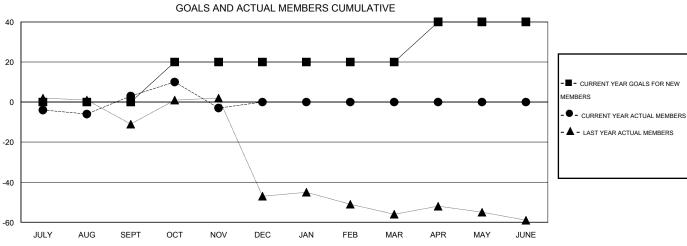

## LOCATION MONTANA

|  |  | <u>۱</u> ۵ |
|--|--|------------|
|  |  |            |
|  |  |            |

| Clubs                       |                  |           |                  | Members  RESULTS FOR 2014-2015 |                             |                    |                                     |                    |                  |
|-----------------------------|------------------|-----------|------------------|--------------------------------|-----------------------------|--------------------|-------------------------------------|--------------------|------------------|
| RESULTS FOR 2014-2015       |                  |           |                  |                                |                             |                    |                                     |                    |                  |
| QUARTER                     | NEW CLUB<br>GOAL | NEW CLUBS | DROPPED<br>CLUBS | NET<br>GAIN/LOSS               | QUARTER                     | NEW MEMBER<br>GOAL | CHARTER AND<br>NEW MEMBERS<br>ADDED | DROPPED<br>MEMBERS | NET<br>GAIN/LOSS |
| JULY/AUG/SEPT               | 0                | 0         | 0                | 0                              | JULY/AUG/SEPT               | 0                  | 18                                  | 15                 | 3                |
| OCT/NOV/DEC                 | 1                | 0         | 0                | 0                              | OCT/NOV/DEC                 | 20                 | 23                                  | 29                 | -6               |
| JAN/FEB/MAR<br>APR/MAY/JUNE | 0                | 0         | 0                | 0                              | JAN/FEB/MAR<br>APR/MAY/JUNE | 0<br>20            | 0                                   | 0                  | 0                |